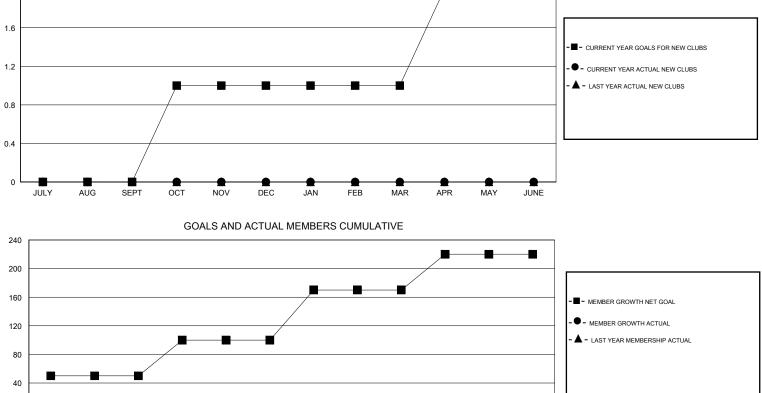

## District 5M 7

Results as of: 9/30/2019

| GMT:          |               | L           | OCATION MINNES | ΟΤΑ                        |                           |                         | GMT CA                                             |  |  |
|---------------|---------------|-------------|----------------|----------------------------|---------------------------|-------------------------|----------------------------------------------------|--|--|
|               | Club          | )S          |                | Members                    |                           |                         |                                                    |  |  |
|               | RESULTS FOR   | R 2019-2020 |                |                            | RESULTS FOR 2019-2020     |                         |                                                    |  |  |
| QUARTER       | NEW CLUB GOAL | NEW CLUBS   | DROPPED CLUBS  | QUARTER                    | MEMBER GROWTH NET<br>GOAL | MEMBER GROWTH<br>ACTUAL | DROPPED<br>MEMBERS ACTUAL<br>(including transfers) |  |  |
| IULY/AUG/SEPT | 0             | 0           | 0<br>0         | JULY/AUG/SEPT              | 50<br>50                  | 59<br>0                 | 49<br>0                                            |  |  |
| DCT/NOV/DEC   | 0             | 0           | 0              | OCT/NOV/DEC<br>JAN/FEB/MAR | 70                        | 0                       | 0                                                  |  |  |
| APR/MAY/JUNE  | 1             | 0           | 0              | APR/MAY/JUNE               | 50                        | 0                       | 0                                                  |  |  |